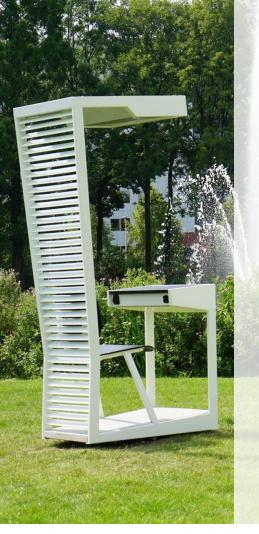

LEAF THE DESK | YOUR OUTDOOR WORKSPACE BE ONE OF THE FIRST AND SIGN UP! Prototype in the garden of our launching

WWW.LEAFTHEOFFICE.NL | INFO@LEAFTHEOFFICE.NL

customer

SOLID AND ALL WEATHER RESISTANT

AND POWDER COATED
STEEL FRAME

ANCHORED WITH A CONCRETE BASE

360 DEGREES ROTATABLE TO FACILITATE WORKING IN SHADE

COMFORTABLE SEAT MADE OUT OF NATURAL MATERIAL

SOLAR PANEL TO PROVIDE
CONTINUOUS POWER SUPPLY FOR
LAPTOP CHARGING

AVAILABLE IN DIFFERENT RAL COLORS

## **LEAF THE DESK**