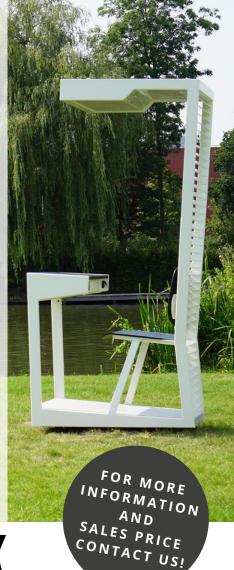

LEAF THE DESK | YOUR OUTDOOR WORKSPACE BE ONE OF THE FIRST AND SIGN UP! Prototype in the garden of our launching

WWW.LEAFTHEOFFICE.NL | INFO@LEAFTHEOFFICE.NL

customer

SOLID AND ALL WEATHER RESISTANT

AND POWDER COATED
STEEL FRAME

ANCHORED WITH A CONCRETE BASE

360 DEGREES ROTATABLE TO FACILITATE WORKING IN SHADE

COMFORTABLE SEAT MADE OUT OF NATURAL MATERIAL

SOLAR PANEL TO PROVIDE
CONTINUOUS POWER SUPPLY FOR
LAPTOP CHARGING

AVAILABLE IN DIFFERENT RAL COLORS

## **LEAF THE DESK**